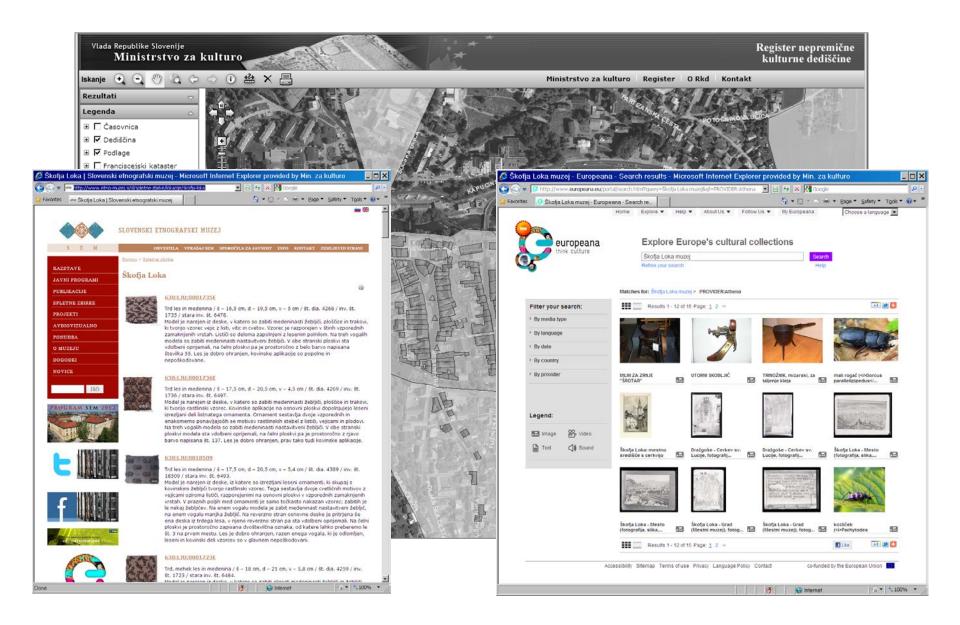

|              |



and more



## Use for urban planning and protection approval for works on heritage

<a href="http://evrd.situla.org">http://evrd.situla.org</a> / system of legal regimes of protection of CH





## Use for urban planning

- Use of data by local spatial planning authorities (189 cases in 2011)
- Use of data in e-application for issuing urban planning guidelines and opinions





## Links to the intangible cultural heritage register



**Škofja Loka Passion play** is a penitent procession which is performed in Škofja Loka in the Easter time (every nine years). The text was written by Capuchin monk father Romuald in 1721. This is the oldest preserved passion play director's book not only in Slovenia but also in Europe.



### Links to movable cultural heritage





## Register of cultural heritage of Slovenia

More info:

franc.zakrajsek@guest.arnes.si ksenija.kovacec@gov.si