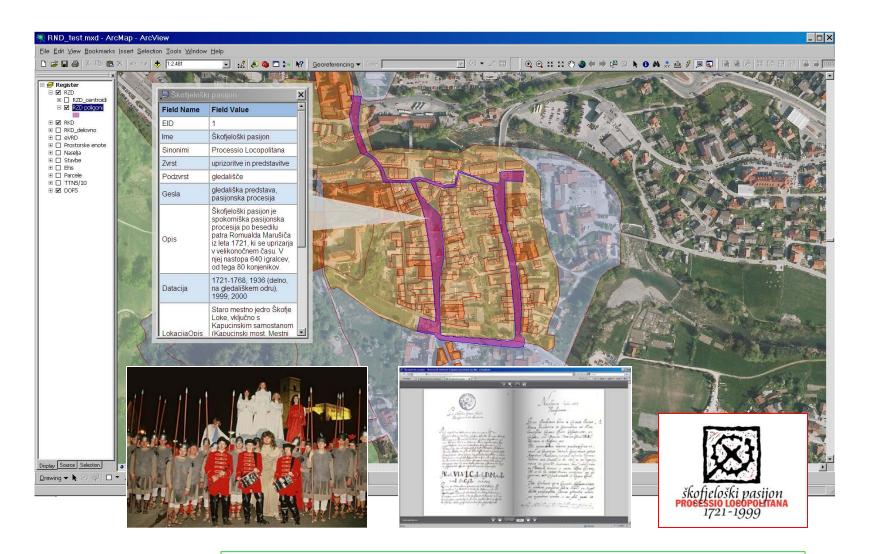

## Links to the intangible cultural heritage register

**Škofja Loka Passion play** is a penitent procession which is performed in Škofja Loka in the Easter time (every nine years). The text was written by Capuchin monk father Romuald in 1721. This is the oldest preserved passion play director's book not only in Slovenia but also in Europe.