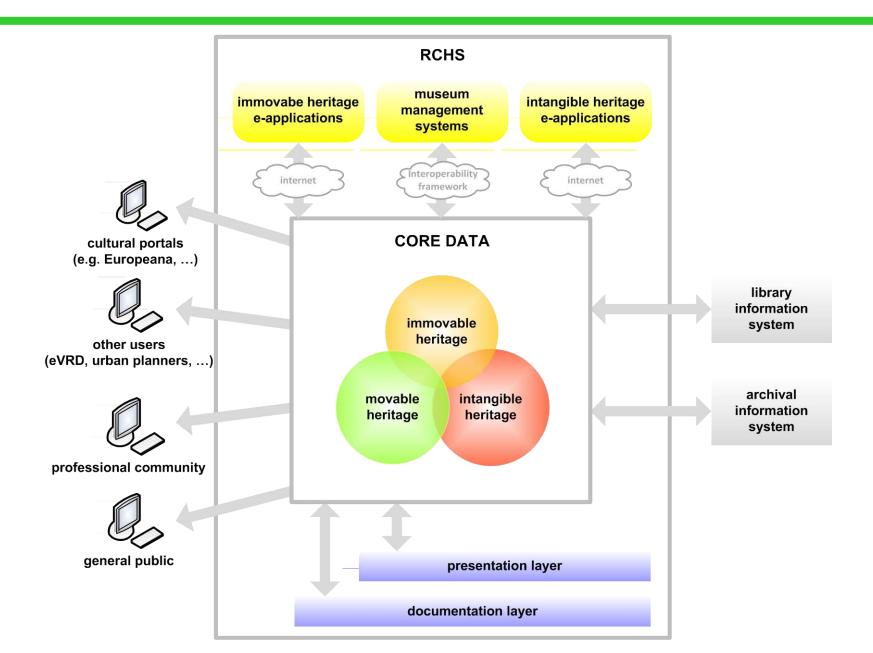

## **RCHS Objectives**

- Cover all types of heritage: immovable (archaeological, architectural), movable (museum objects) and intangible heritage
- Persistent identifier of Slovenian cultural heritage ("unique heritage identification")
- Short and uniform description of heritage ("identity card")
- Context to other digital objects (text, image, video, 3D)
- Geocoding cultural heritage (adding value to digital cultural objects)
- Direct use in administrative conservation procedures
- Directly visible on international cultural portals (e. g. Europeana, domain specific portals, general portals)

## **RCHS Objectives**

- Compliant with EU standards and recommendations
- Complete national legislation background (law, bylaw, technical rules)
- Distributed architecture
- Up to date WEB2 technology

## **RCHS Architecture**

- URI of cultural heritage
- Browsing through space and time
- 100 % coverage of immovable cultural heritage
- Direct reuse for administrative procedures (legal protection, conservation works, financing, ...)
- Direct reuse for urban planning guidelines
- Direct reuse for cultural portals (e. g. Athena project: collaboration of immovable and movable heritage)
- Beginning of the implementation of intangible heritage register

- Compliant with
  - Core Data Index to Historic Buildings and Monuments of the Architectural Heritage,
  - International Core Data Standard for Archaeological Sites and Monuments,
  - Europeana Semantic Elements (ESE), Europeana Data Model (EDM)
- The immovable heritage register contains basic data, protection data and presentation data on immovable heritage units (i.e. archaeological sites, architectural heritage, cultural landscapes).

- Compliant with
  - Lightweight Information Describing Objects (LIDO, Athena, CIDOC),
  - Europeana Semantic Elements (ESE), Europeana Data Model (EDM)
- The movable heritage register contains basic data, protection data and presentation data on movable heritage units (i.e. individual movable heritage items (objects) and collections).

- Compliant with
  - Unesco Convention for the Safeguarding of Intangible Cultural Heritage, 2003
- The intangible heritage register contains basic data, protection data and presentation data on intangible heritage units (i.e. intangible heritage with the associated cultural space)