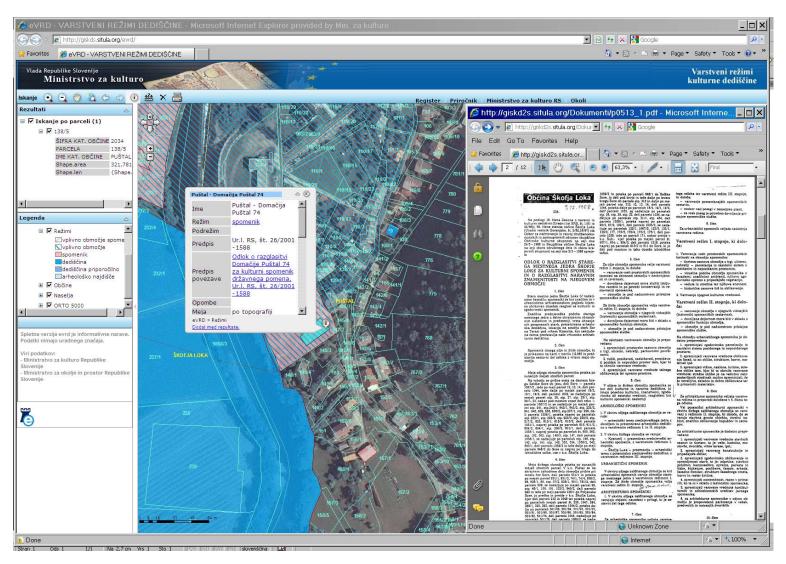

## Use for urban planning and protection approval for works on heritage

<a href="http://evrd.situla.org">http://evrd.situla.org</a> / system of legal regimes of protection of CH

## Use for urban planning

- Use of data by local spatial planning authorities (189 cases in 2011)
- Use of data in e-application for issuing urban planning guidelines and opinions