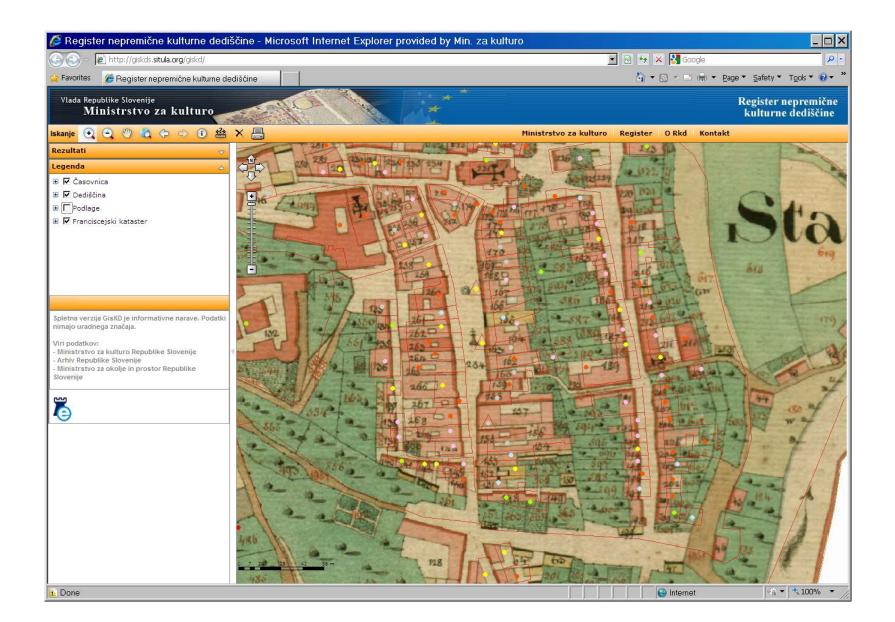

data for living masterpieces (i.e. cultural monuments of intangible heritage) includes:
  - unique heritage identification,
  - proclamation decree,
  - type of proclamation (permanent, temporary),
  - significance of a living masterpiece (national, local),
  - values justifying the proclamation,
  - protection regime,
  - protection observations,
  - data on commencement, amendments and termination of protection,
  - protection notes, and
  - protection documents.



## Use, examples and benefits

http://giskd.situla.org

Interactive map of the Register of immovable cultural heritage



#### Level of detail: overiew





## Level of detail: regional level





### Level of detail: polygons





## Level of detail: land parcels





## Browsing through space and time Historical basemaps





## List of cultural heritage





## Description of cultural heritage Linked digital documents





## Direct reuse for cultural portals





## Direct reuse in general portals





## **Use in analyses and projects**

- Examples
- Study of the flood risk assessment of the immovable cultural heritage



- Analyses for the new real property tax system
- Reports on financing the conservation works

| vesta lastolitva             | 2000