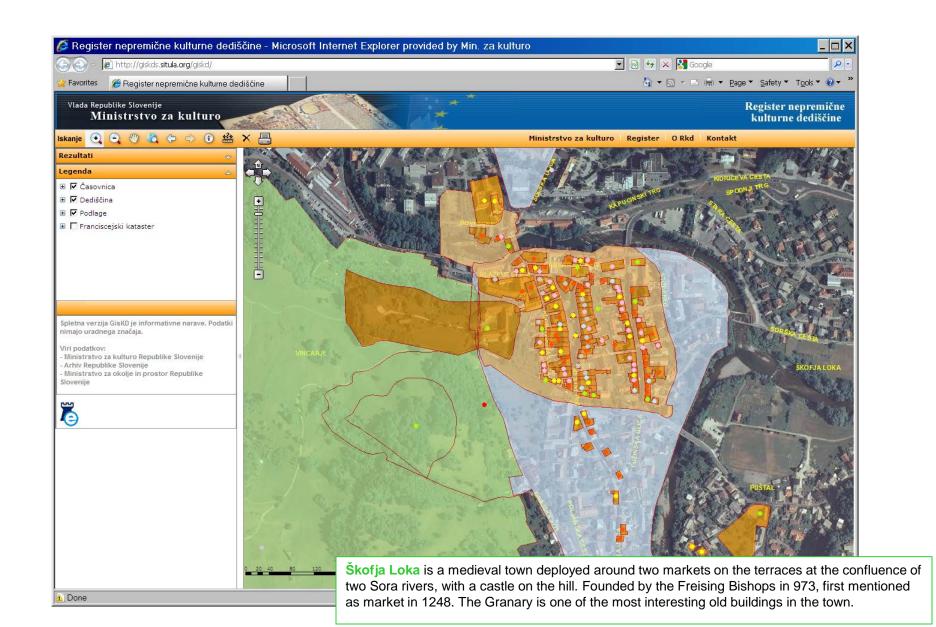

lity of data to the public, and
- notes.

## Core data of intangible heritage /3

- The protection data for living masterpieces (i.e. cultural monuments of intangible heritage) includes:
  - unique heritage identification,
  - proclamation decree,
  - type of proclamation (permanent, temporary),
  - significance of a living masterpiece (national, local),
  - values justifying the proclamation,
  - protection regime,
  - protection observations,
  - data on commencement, amendments and termination of protection,
  - protection notes, and
  - protection documents.



## Use, examples and benefits

http://giskd.situla.org

Interactive map of the Register of immovable cultural heritage



#### Level of detail: overiew





## Level of detail: regional level





### Level of detail: polygons





## Level of detail: land parcels





## Browsing through space and time Historical basemaps





## List of cultural heritage





## Description of cultural heritage Linked digital documents





## Direct reuse for cultural portals





## Direct reuse in general portals





## **Use in analyses and projects**

- Examples
- Study of the flood risk assessment of the immovable cultural heritage



- Analyses for the new real property tax system
- Reports on financing the conservation works

| vesta lastolitva             | 2000