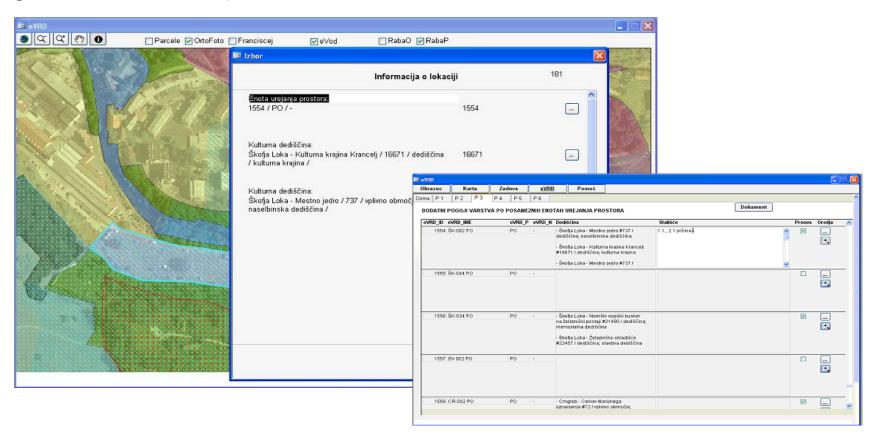

## Use for urban planning and protection approval for works on heritage

<a href="http://evrd.situla.org">http://evrd.situla.org</a> / system of legal regimes of protection of CH

## Use for urban planning

- Use of data by local spatial planning authorities (189 cases in 2011)
- Use of data in e-application for issuing urban planning guidelines and opinions