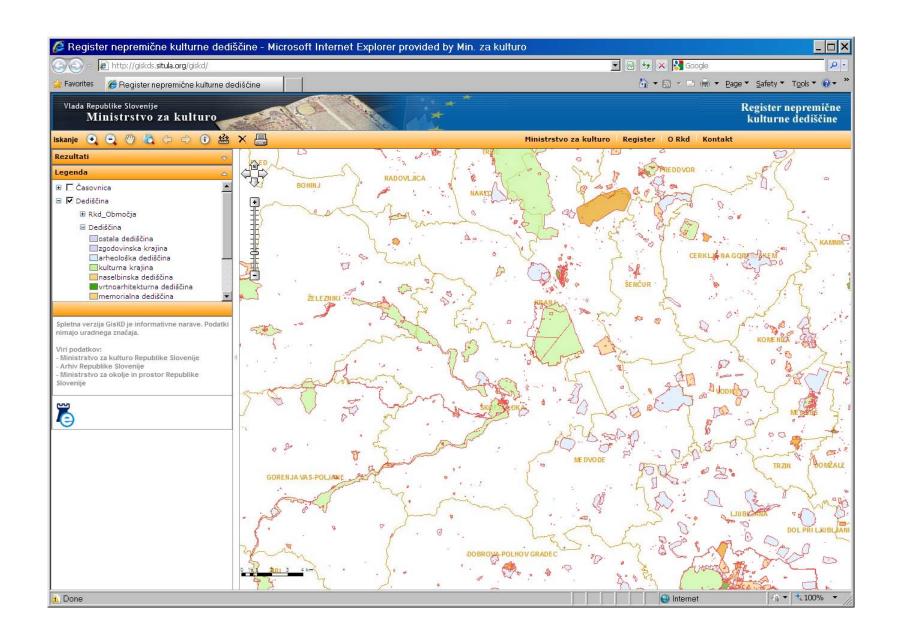

limitations regarding the accessibility of data to the public, and
- notes.

## Core data of intangible heritage /3

- The protection data for living masterpieces (i.e. cultural monuments of intangible heritage) includes:
  - unique heritage identification,
  - proclamation decree,
  - type of proclamation (permanent, temporary),
  - significance of a living masterpiece (national, local),
  - values justifying the proclamation,
  - protection regime,
  - protection observations,
  - data on commencement, amendments and termination of protection,
  - protection notes, and
  - protection documents.



## Use, examples and benefits

http://giskd.situla.org

Interactive map of the Register of immovable cultural heritage



#### Level of detail: overiew





## Level of detail: regional level





### Level of detail: polygons





## Level of detail: land parcels





## Browsing through space and time Historical basemaps





## List of cultural heritage





## Description of cultural heritage Linked digital documents





## Direct reuse for cultural portals





## Direct reuse in general portals





## **Use in analyses and projects**

- Examples
- Study of the flood risk assessment of the immovable cultural heritage



- Analyses for the new real property tax system
- Reports on financing the conservation works

| vesta lastolitva             | 2000