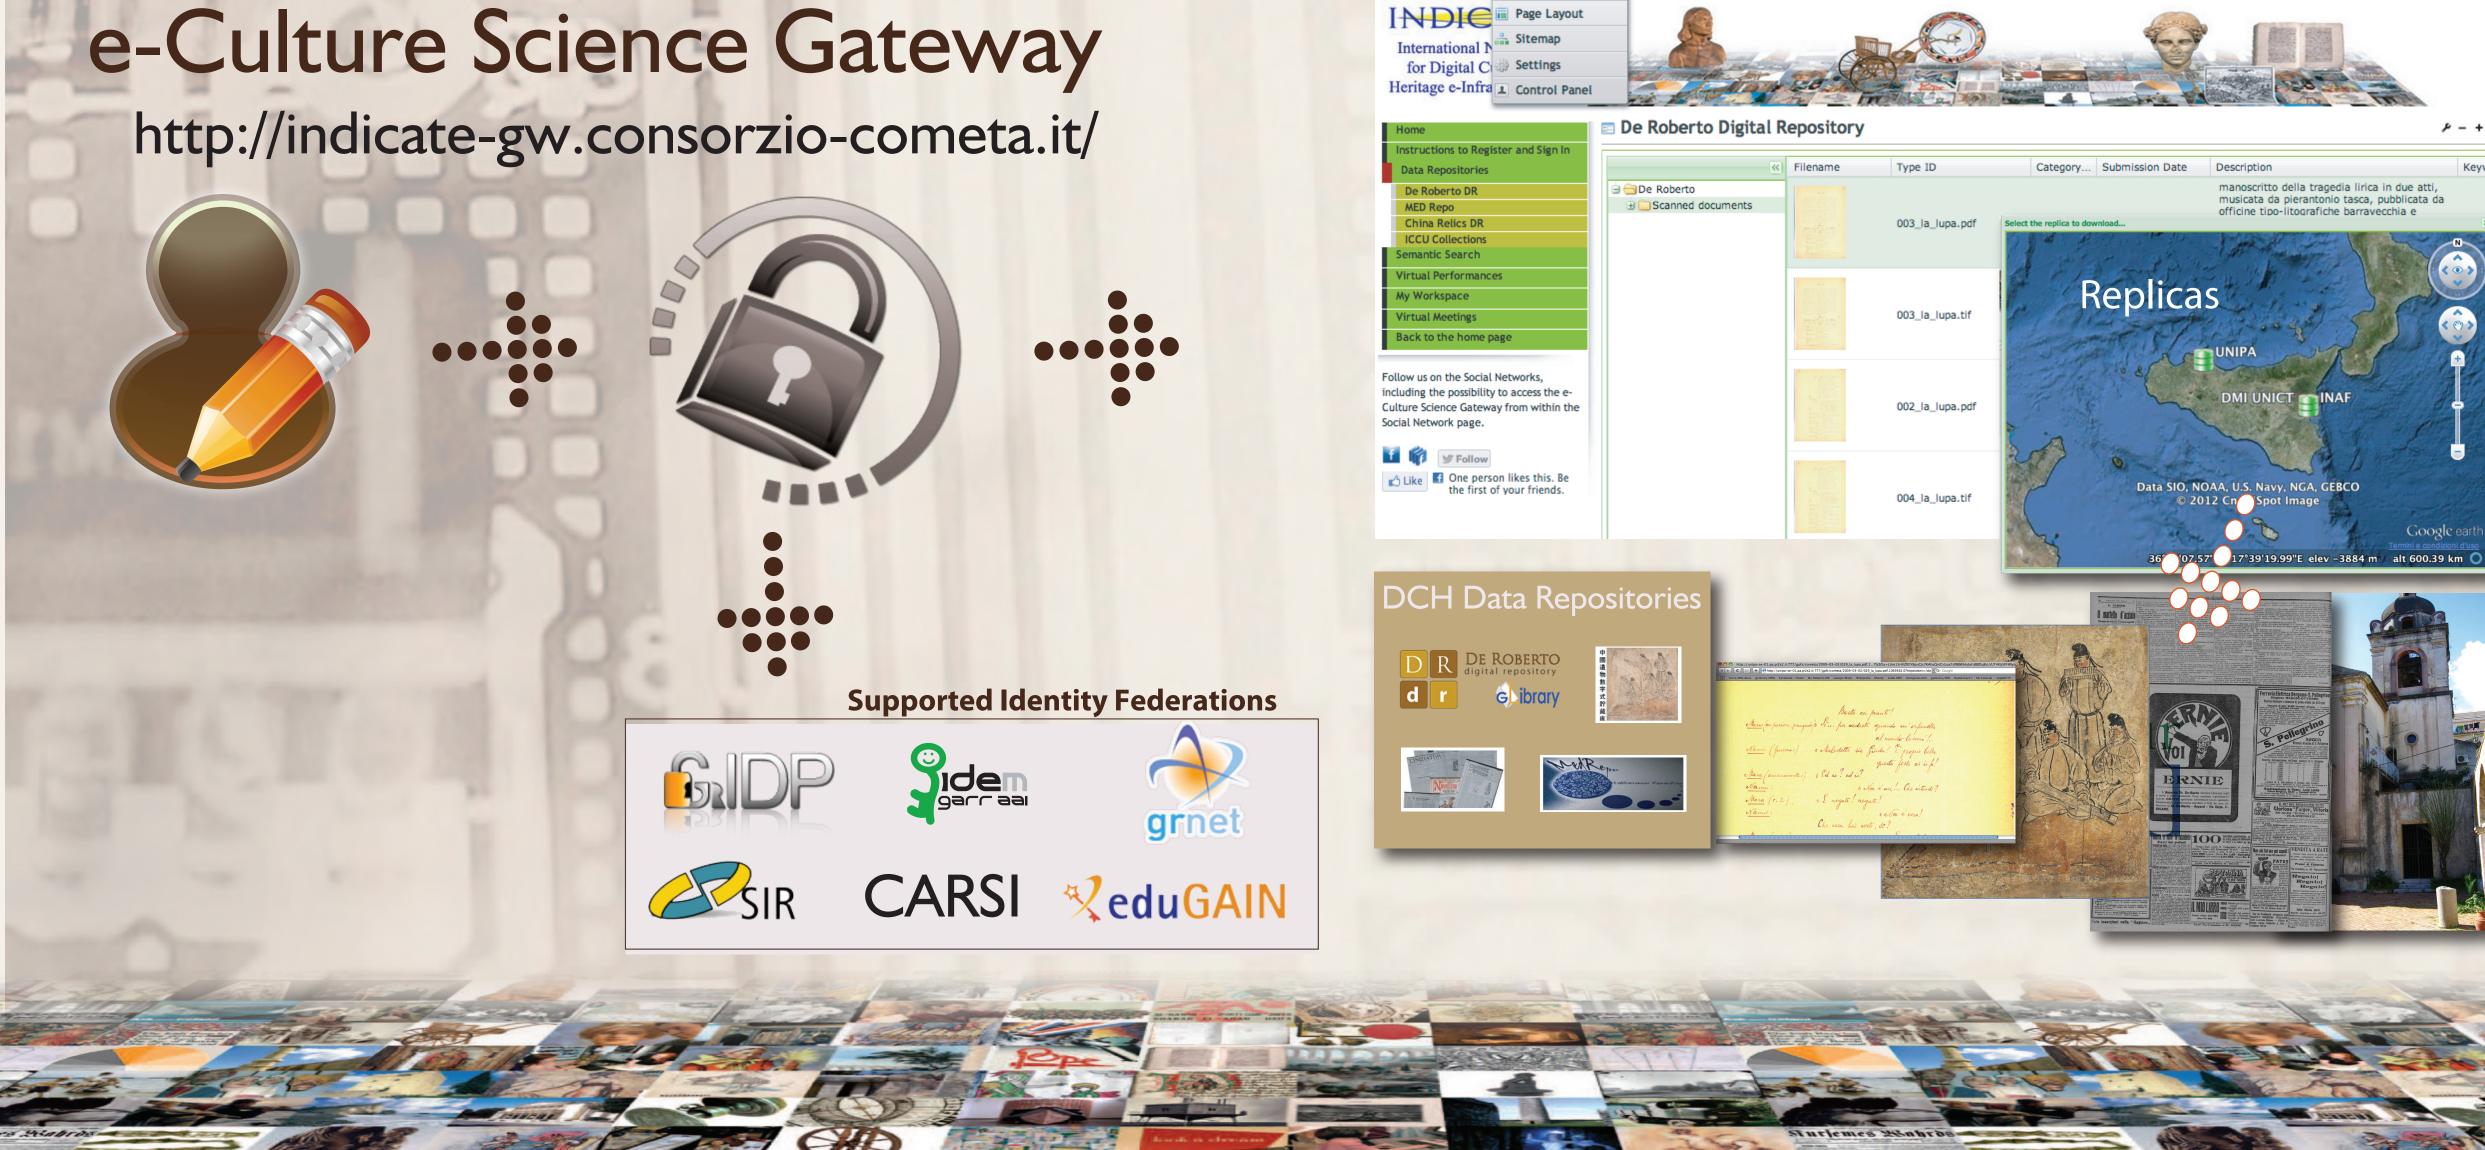

## The INDICATE e-Culture Science Gateway

## **International Network for a** Digital Cultural Heritage e-Infrastructure

The INDICATE e-Culture Science Gateway is a major step forward towards the uptake of e-Infrastructure by the Digital Cultural Heritage community. The adopted Science Gateway model, supporting Identity Federations, Social Networks and mobile access, can revolutionize the way e-Infrastructures are used, hugely widening their potential user base, especially non-IT experts and the "citizen scientist".