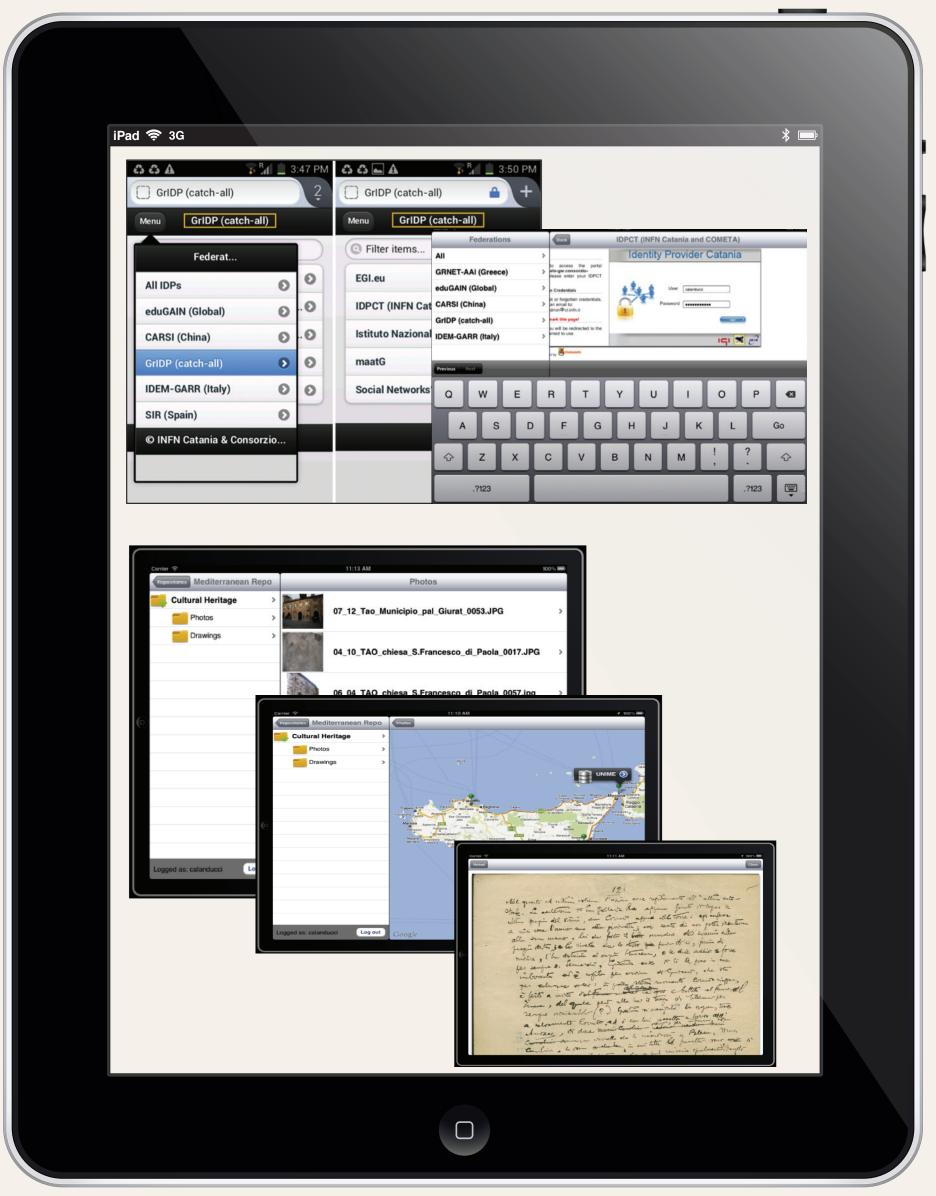

## **International Network for a** Digital Cultural Heritage e-Infrastructure

The INDICATE e-Culture Science Gateway is a major step forward towards the uptake of e-Infrastructure by the Digital Cultural Heritage community. The adopted Science Gateway model, supporting Identity Federations, Social Networks and mobile access, can revolutionize the way e-Infrastructures are used, hugely widening their potential user base, especially non-IT experts and the "citizen scientist".