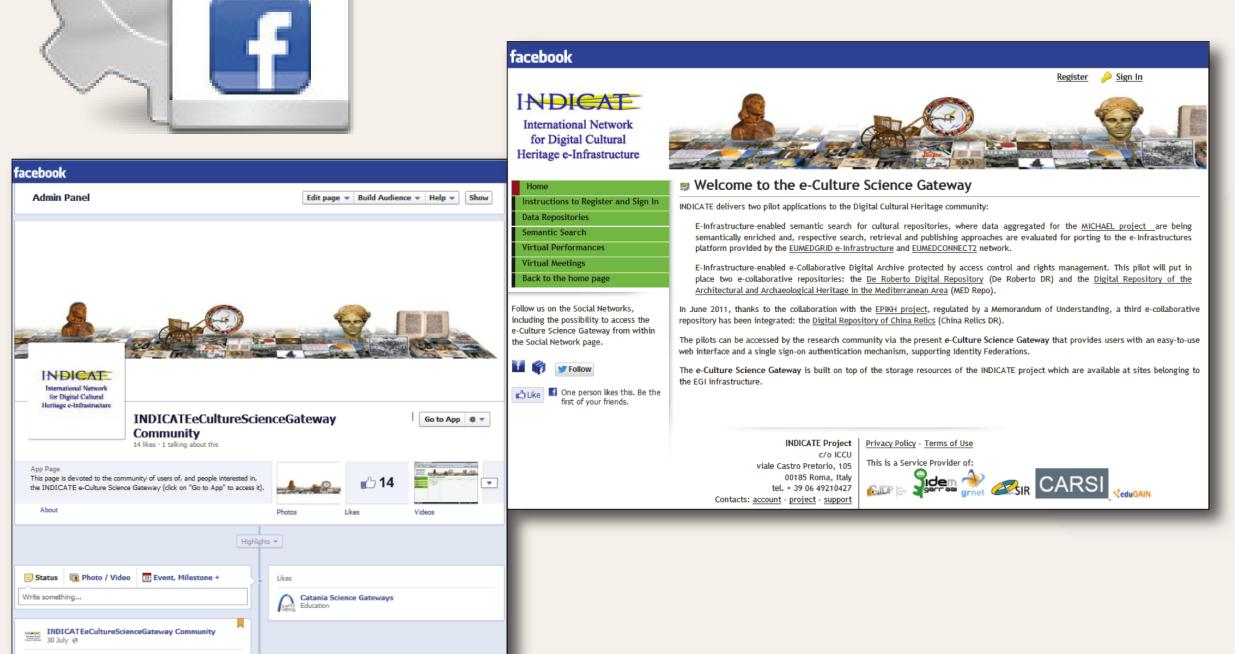

## The INDICATE e-Culture Science Gateway



## **International Network for a** Digital Cultural Heritage e-Infrastructure



The INDICATE e-Culture Science Gateway is a major step forward towards the uptake of e-Infrastructure by the Digital Cultural Heritage community. The adopted Science Gateway model, supporting Identity Federations, Social Networks and mobile access, can revolutionize the way e-Infrastructures are used, hugely widening their potential user base, especially non-IT experts and the "citizen scientist".







The e-Culture Science Gateway as a Facebook app



## Contacts

Project Manager: Rossella Caffo (rosa.caffo@beniculturali.it) Technical Coordinator: Antonella Fresa (fresa@promoter.it)

e-mail: info@indicate-project.org web-site: www.indicate-project.eu

To propose new repositories to be added to the INDICATE e-Culture Science Gateway, please contact sg-licence@ct.infn.it